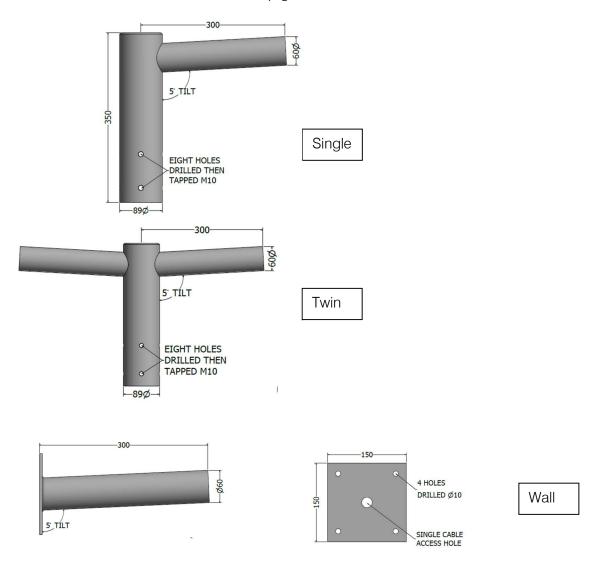

## Column Road Lantern Brackets

## Data sheet

Advance LED Lighting Solutions offer a range of floodlight and road lantern brackets to compliment our range of columns. All of our brackets are hot dip galvanised in finish to BSEN1461.

| Product Name          | <b>Road Lantern Brackets</b>                                                                          | <b>Road Lantern Brackets</b>                                                                        | <b>Road Lantern Brackets</b>                                                         |
|-----------------------|-------------------------------------------------------------------------------------------------------|-----------------------------------------------------------------------------------------------------|--------------------------------------------------------------------------------------|
| Advance Part code     | RLBR001                                                                                               | RLBR002                                                                                             | RLBR003                                                                              |
| Description           | Single road lantern<br>outreach arm, 300mm<br>long, 60mm diameter<br>to suit 76mm column or<br>spigot | Twin road lantern<br>outreach arm, 300mm<br>long, 60mm diameter<br>to suit 76mm column or<br>spigot | Single road lantern wall<br>bracket, 300mm<br>outreach length, 60mm<br>diameter arm. |
| Bracket length (mm)   | 300                                                                                                   | 300                                                                                                 | 300                                                                                  |
| Bracket diameter (mm) | 60                                                                                                    | 60                                                                                                  | 60                                                                                   |
| Pot length (mm)       | 350                                                                                                   | 350                                                                                                 | N/A                                                                                  |
| Pot diameter (mm)     | 89                                                                                                    | 89                                                                                                  | N/A                                                                                  |
| Arm tilt (degrees)    | 5                                                                                                     | 5                                                                                                   | 5                                                                                    |
| Bracket weight (Kg)   | 4                                                                                                     | 5                                                                                                   | 3                                                                                    |