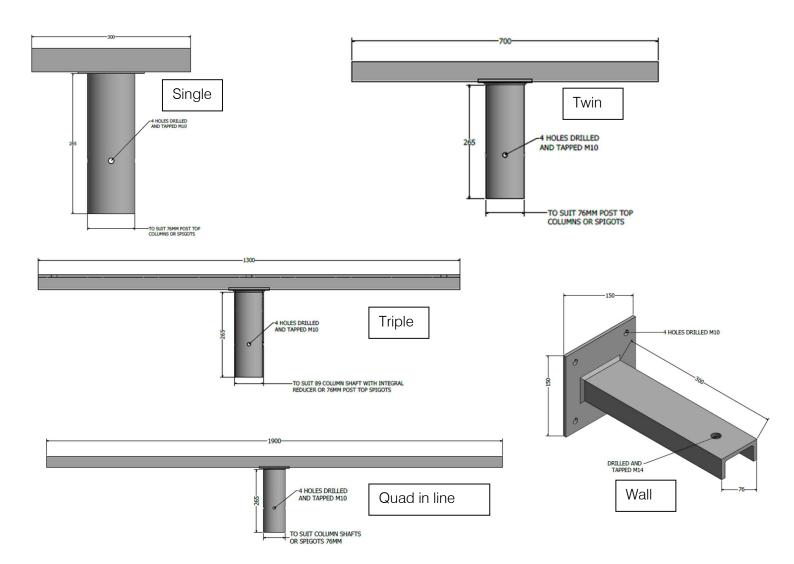

## Column Floodlight Brackets

## Data sheet

Advance LED Lighting Solutions offer a range of floodlight and road lantern brackets to compliment our range of columns. All of our brackets are hot dip galvanised in finish to BSEN1461.

| Product Name        | Flood Brackets                                                   | Flood Brackets                                                 | Flood Brackets                                                  | Flood Brackets                                                  | Flood Brackets                               |
|---------------------|------------------------------------------------------------------|----------------------------------------------------------------|-----------------------------------------------------------------|-----------------------------------------------------------------|----------------------------------------------|
| Advance Part code   | FLBR001                                                          | FLBR002                                                        | FLBR003                                                         | FLBR004                                                         | FLBR005                                      |
| Description         | Single floodlight<br>bracket to suit<br>76mm column or<br>spigot | Twin floodlight<br>bracket to suit<br>76mm column or<br>spigot | 3-way floodlight<br>bracket to suit<br>76mm column or<br>spigot | 4-way floodlight<br>bracket to suit<br>76mm column or<br>spigot | Wall mounted<br>single floodlight<br>bracket |
| Bracket length (mm) | 300                                                              | 700                                                            | 1300                                                            | 1900                                                            | 300                                          |
| Pot length (mm)     | 265                                                              | 265                                                            | 265                                                             | 265                                                             | N/A                                          |
| Pot diameter (mm)   | 89                                                               | 89                                                             | 89                                                              | 89                                                              | N/A                                          |
| Arm tilt (degrees)  | N/A                                                              | N/A                                                            | N/A                                                             | N/A                                                             | 0                                            |
| Bracket weight (Kg) | 4                                                                | 7                                                              | 12                                                              | 16                                                              | 3                                            |