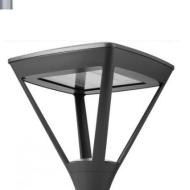

## Altair

Advance LED Lighting Solutions decorative post top, the Altair, offers a multitude of different lumen outputs to suit a varied range of applications. Manufactured from die-cast aluminium and tempered glass, the body of the luminaire is dust tight and low pressure water jet proof. Lifetime is 100,000 hours to L90 with output options of 5000 lumens up to 9000 lumens and efficiency up to 112 lumens per Watt.. Supplied in dark grey.

## Key features

- Colour temperature 4000°K
- Up to 112 lumens/Watt
- Operating temperature (range): -20° to +40°C
- CRI:>70
- IP rating: IP66
- L90 100,000 hours
- Warranty 5 Years
- Wattage: 40W, 50W, 70W, & 90W
- Impact rating IK08
- 60mm entry