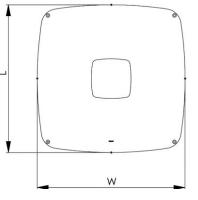

## Altair

Advance LED Lighting Solutions decorative post top, the Altair, offers a multitude of different lumen outputs to suit a varied range of applications. Manufactured from die-cast aluminium and tempered glass, the body of the luminaire is dust tight and low pressure water jet proof. Lifetime is 100,000 hours to L90 with output options of 5000 lumens up to 9000 lumens and efficiency up to 112 lumens per Watt.. Supplied in dark grey.

## Key features

- Colour temperature 4000°K
- Up to 112 lumens/Watt
- Operating temperature (range): -20° to +40°C
- CRI:>70
- IP rating: IP66
- L90 100,000 hours
- Warranty 5 Years
- Wattage: 40W, 50W, 70W, & 90W
- Impact rating IK08
- 60mm entry