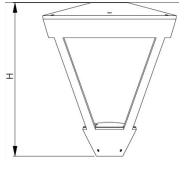

## Altair

Advance LED Lighting Solutions decorative post top, the Altair, offers a multitude of different lumen outputs to suit a varied range of applications. Manufactured from die-cast aluminium and tempered glass, the body of the luminaire is dust tight and low pressure water jet proof. Lifetime is 100,000 hours to L90 with output options of 5000 lumens up to 9000 lumens and efficiency up to 112 lumens per Watt.. Supplied in dark grey.