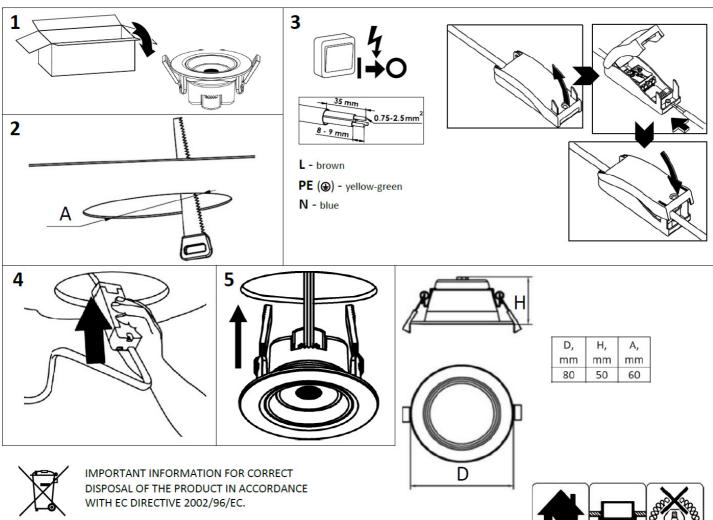

## installation instruction

Please read and understand all of the directions, before starting luminaire installation. Keep this instruction for future use.

Installation can only be performed by an authorized electrician; Switch off the electricity supply before carrying out any work; Luminaire must be installed in compliance with all safety requirements

At the end of its working life, the product must not be disposed of as urban waste. It must be taken to a special local authority differentiated waste collection centre or to a dealer providing this service.

Disposing of a household appliance separately avoids possible negative consequences for the environment and health, deriving from inappropriate disposal and enables the constituent materials to be recovered to obtain significant savings in energy and resources. As a reminder of the need to dispose of household appliances separately, the product is marked with a crossed-out wheeled dustbin.