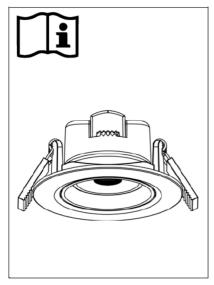

## **LED Downlight- Sirius**

## installation instruction

Please read and understand all of the directions, before starting luminaire installation. Keep this instruction for future use.

Installation can only be performed by an authorized electrician; Switch off the electricity supply before carrying out any work; Luminaire must be installed in compliance with all safety requirements