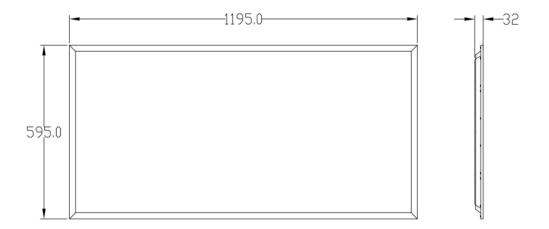

## Product information and code selector

| Product |          |      |        |      |
|---------|----------|------|--------|------|
| code    | Size     | Code | Colour | Code |
| PC12    | 1200x600 | 1201 | White  | WH   |