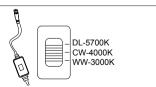

### Suspension (suspension kit not included)

For model PC13 Cygnus LG Plus please select the colour temperature before installation. Select as per switch diagram shown . Slide switch to corresponding colour temp