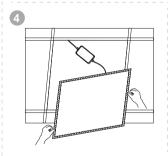

is guaranteed for a period of 5 years from date of purchase. The guarantee is invalid in the case of improper use, improper installation or tampering. Should the product fail during the guarantee period it will be replaced free of charge, subject to correct installation and return of the faulty unit. The manufacturer is not responsible for any costs associated with the replacement of this product.
- ◆This product may contain substances that can be hazardous to the environment if not disposed of properly. Electrical and electronic equipment should never be disposed of with general household waste but must be separated for its correct treatment and recovery. Where possible recycle your packaging.
- ◆This product contains a light source of energy efficiency class E.

#### Flush Mount













## Installation Instructions

### Suspension (suspension kit not included)



For model PC13 Cygnus LG Plus please select the colour temperature before installation. Select as per switch diagram shown . Slide switch to corresponding colour temp



### Power shift function - only apply in PC13 Cygnus LG Plus



| Code                              | Vout   | Po Max | lo     | Lumen  | 1  | 2  | 3  |
|-----------------------------------|--------|--------|--------|--------|----|----|----|
| KSI-40W1000-A6NF1<br>Non-dimmable | 30-40V | 40W    | 1000mA | 4100lm | ON | ON | ON |
|                                   | 30-40V | 38W    | 950mA  | 3800lm | -  | ON | ON |
|                                   | 30-40V | 36W    | 900mA  | 3600lm | ON | -  | ON |
|                                   |