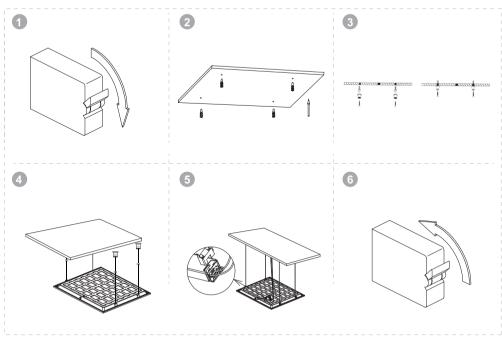

### Suspension (suspension kit not included)

For model PC13 Cygnus LG Plus please select the colour temperature before installation. Select as per switch diagram shown . Slide switch to corresponding colour temp