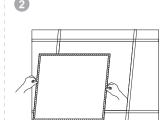

### Suspension (suspension kit not included)

For model PC13 Cygnus LG Plus please select the colour temperature before installation. Select as per switch diagram shown . Slide switch to corresponding colour temp