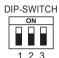

### Power shift function - only apply in PC13 Cygnus LG Plus

| Code                              | Vout   | Po Max | lo     | Lumen  | 1  | 2  | 3  |
|-----------------------------------|--------|--------|--------|--------|----|----|----|
| KSI-40W1000-A6NF1<br>Non-dimmable | 30-40V | 40W    | 1000mA | 4100lm | ON | ON | ON |
|                                   | 30-40V | 38W    | 950mA  | 3800lm | -  | ON | ON |
|                                   | 30-40V | 36W    | 900mA  | 3600lm | ON | -  | ON |
|                                   | 30-40V | 34W    | 850mA  | 3450lm | -  | -  | ON |
|                                   | 30-40V | 32W    | 800mA  | 3200lm | ON | ON | -  |
|                                   | 30-40V | 30W    | 750mA  | 3000lm | -  | ON | -  |