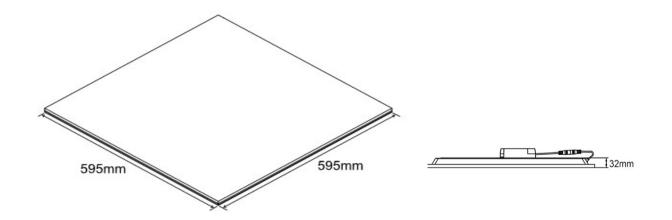

## Product information and code selector

| Product |         |      |        |      |
|---------|---------|------|--------|------|
| code    | Size    | Code | Colour | Code |
| PC14    | 600x600 | 6001 | White  | WH   |