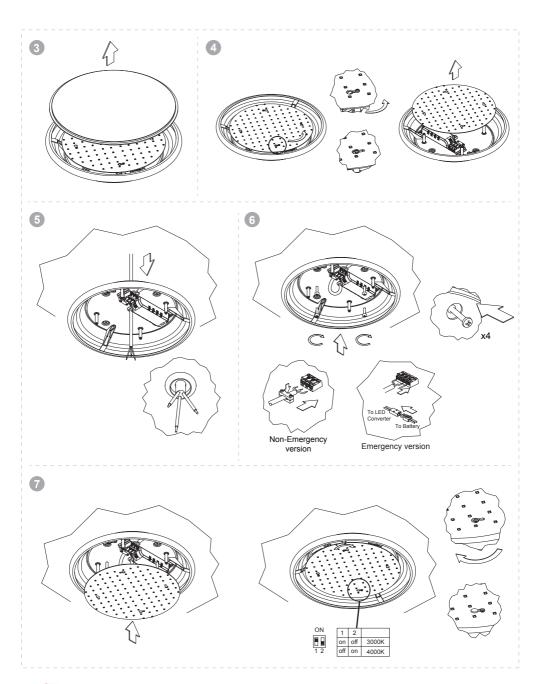

## **Important Information**

- ♦ It is recommended that luminaires are installed / maintained by a fully qualified electrician and wired in accordance to the latest IEC standards or national equivalent.
- ◆Mains power must be switched off during any installation or maintenance.
- ◆This product is guaranteed for a period of 3 years from date of purchase. The guarantee is invalid in the case of improper use, improper installation or tampering. Should the product fail during the guarantee period it will be replaced free of charge, subject to correct installation and return of the faulty unit. The manufacturer is not responsible for any costs associated with the replacement of this product.
- ◆This product may contain substances that can be hazardous to the environment if not disposed of properly. Electrical and electronic equipment should never be disposed of with general household waste but must be separated for its correct treatment and recovery. Where possible recycle your packaging.
- ◆This product contains a light source of energy efficiency class E.