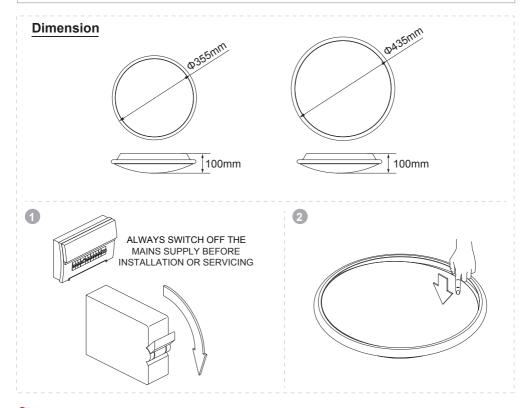

## **Important Information**

- ♦ It is recommended that luminaires are installed / maintained by a fully qualified electrician and wired in accordance to the latest IEC standards or national equivalent.
- ◆Mains power must be switched off during any installation or maintenance.
- ◆This product is guaranteed for a period of 3 years from date of purchase. The guarantee is invalid in the case of improper use, improper installation or tampering. Should the product fail during the guarantee period it will be replaced free of charge, subject to correct installation and return of the faulty unit. The manufacturer is not responsible for any costs associated with the replacement of this product.
- ◆This product may contain substances that can be hazardous to the environment if not disposed of properly. Electrical and electronic equipment should never be disposed of with general household waste but must be separated for its correct treatment and recovery. Where possible recycle your packaging.
- ◆This product contains a light source of energy efficiency class E.