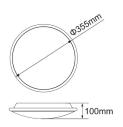

## Vela

Advance LED Lighting Solutions circular wall and ceiling mounted Vela offers a decorative low profile surface luminaire ideal for lighting circulation areas. The Vela also comes in 2 sizes with switchable colour temperature between 3000°K and 4000°K and an emergency option.

## Product information and code selector

| Product | Luminous  |      |         |      | Colour           |      |        |      |           |      |
|---------|-----------|------|---------|------|------------------|------|--------|------|-----------|------|
| code    | Flux (lm) | Code | Wattage | Code | temperature (°K) | Code | Colour | Code | Options   | Code |
| WP4     | 1680      | 16   | 22W     | 22   | 3000/4000        | 40   | White  | WH   | Standard  | ST   |
|         | 2850      | 28   | 27W     | 27   |                  |      |        |      | Emergency | EM   |