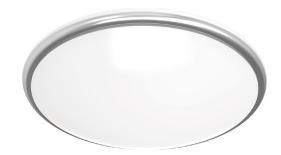

## Vela

Advance LED Lighting Solutions circular wall and ceiling mounted Vela offers a decorative low profile surface luminaire ideal for lighting circulation areas. The Vela also comes in 2 sizes with switchable colour temperature between 3000°K and 4000°K and an emergency option.

- Colour temperature 3000°K/4000°K
- Operating temperature (range): -10° to +40°C (Emergency +5° to +40°C)
- CRI:>80
- IP rating: IP20
- 60,000 hours L70
- Warranty 5 Years
- Wattage: 22W & 27W
- Impact rating IK07