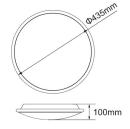

## Vela

Advance LED Lighting Solutions circular wall and ceiling mounted Vela offers a decorative low profile surface luminaire ideal for lighting circulation areas. The Vela also comes in 2 sizes with switchable colour temperature between 3000°K and 4000°K and an emergency option.

## Product information and code selector

| Product | Luminous  |      |         |      | Colour           |      |        |      |           |      |
|---------|-----------|------|---------|------|------------------|------|--------|------|-----------|------|
| code    | Flux (lm) | Code | Wattage | Code | temperature (°K) | Code | Colour | Code | Options   | Code |
| WP4     | 1680      | 16   | 22W     | 22   | 3000/4000        | 40   | White  | WH   | Standard  | ST   |
|         | 2850      | 28   | 27W     | 27   |                  |      |        |      | Emergency | EM   |