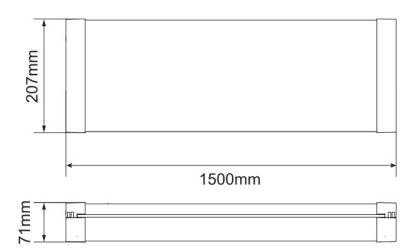

## Product information and code selector

| Product | Luminous  |      |       |      | Colour           |      |        |      |              |      |
|---------|-----------|------|-------|------|------------------|------|--------|------|--------------|------|
| code    | Flux (lm) | Code | Power | Code | Temperature (°K) | Code | Colour | Code | Driver       | Code |
| BC3     | 3400      | 34   | 25W   | 25   | 4000             | 40   | White  | WH   | Non-dimmable | ND   |
|         | 6200      | 62   | 45W   | 45   |                  |      |        |      | Emergency    | EM   |