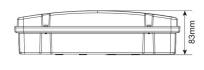

| Product name           | Lorem                                                                                                                                                               | Lorem                                                                                                                                                                                                    |
|------------------------|---------------------------------------------------------------------------------------------------------------------------------------------------------------------|----------------------------------------------------------------------------------------------------------------------------------------------------------------------------------------------------------|
| Advance Part code      | EMBULK2 SUR MT (LO-HI)                                                                                                                                              | EMBULK2 SUR ST (LO-HI)                                                                                                                                                                                   |
| Description            | IP65 High output emergency bulkhead, surface<br>mounted, 10W, 1000/1500 lumens switchable,<br>white, 3 hour non-maintained complete with<br>Lithium Iron batteries. | IP65 High output emergency bulkhead,<br>complete with self test function, surface<br>mounted, 10W, 1000/1500 lumens switchable,<br>white, 3 hour non-maintained complete with<br>Lithium Iron batteries. |
| Nominal Voltage (V)    | 230                                                                                                                                                                 | 230                                                                                                                                                                                                      |
| Power                  | 4.5W Charging, 10W running                                                                                                                                          | 4.5W Charging, 10W running                                                                                                                                                                               |
| Lumen output           | 1000/1500                                                                                                                                                           | 1000/1500                                                                                                                                                                                                |
| Life expectancy        | >50,000 hours                                                                                                                                                       | >50,000 hours                                                                                                                                                                                            |
| Colour temperature     | 6500°K                                                                                                                                                              | 6500°K                                                                                                                                                                                                   |
| CRI                    | 80                                                                                                                                                                  | 80                                                                                                                                                                                                       |
| Macadam elipses        | <6                                                                                                                                                                  | <6                                                                                                                                                                                                       |
| Power factor           | >0.3                                                                                                                                                                | >0.3                                                                                                                                                                                                     |
| Inrush current         | 12.8A for 100uS                                                                                                                                                     | 12.8A for 100uS                                                                                                                                                                                          |
| Emergency lumen output | 1000/1500                                                                                                                                                           | 1000/1500                                                                                                                                                                                                |
| Insulation Class       | 2                                                                                                                                                                   | 2                                                                                                                                                                                                        |
| IP rating              | 65                                                                                                                                                                  | 65                                                                                                                                                                                                       |
| IK rating              | 8                                                                                                                                                                   | 8                                                                                                                                                                                                        |
| Qty C 10 amp breaker   | 20                                                                                                                                                                  | 20                                                                                                                                                                                                       |
| Operating temperature  | +5 to +45°C                                                                                                                                                         | +5 to +45°C                                                                                                                                                                                              |
| Warranty period        | Luminaire 5 years Battery 2 years                                                                                                                                   | Luminaire 5 years Battery 3 years                                                                                                                                                                        |