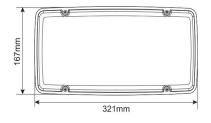

| Product name           | Lorem                                                                                                                                                               | Lorem                                                                                                                                                                                                    |
|------------------------|---------------------------------------------------------------------------------------------------------------------------------------------------------------------|----------------------------------------------------------------------------------------------------------------------------------------------------------------------------------------------------------|
| Advance Part code      | EMBULK2 SUR MT (LO-HI)                                                                                                                                              | EMBULK2 SUR ST (LO-HI)                                                                                                                                                                                   |
| Description            | IP65 High output emergency bulkhead, surface<br>mounted, 10W, 1000/1500 lumens switchable,<br>white, 3 hour non-maintained complete with<br>Lithium Iron batteries. | IP65 High output emergency bulkhead,<br>complete with self test function, surface<br>mounted, 10W, 1000/1500 lumens switchable,<br>white, 3 hour non-maintained complete with<br>Lithium Iron batteries. |
| Nominal Voltage (V)    | 230                                                                                                                                                                 | 230                                                                                                                                                                                                      |
| Power                  | 4.5W Charging, 10W running                                                                                                                                          | 4.5W Charging, 10W running                                                                                                                                                                               |
| Lumen output           | 1000/1500                                                                                                                                                           | 1000/1500                                                                                                                                                                                                |
| Life expectancy        | >50,000 hours                                                                                                                                                       | >50,000 hours                                                                                                                                                                                            |
| Colour temperature     | 6500°K                                                                                                                                                              | 6500°K                                                                                                                                                                                                   |
| CRI                    | 80                                                                                                                                                                  | 80                                                                                                                                                                                                       |
| Macadam elipses        | <6                                                                                                                                                                  | <6                                                                                                                                                                                                       |
| Power factor           | >0.3                                                                                                                                                                | >0.3                                                                                                                                                                                                     |
| Inrush current         | 12.8A for 100uS                                                                                                                                                     | 12.8A for 100uS                                                                                                                                                                                          |
| Emergency lumen output | 1000/1500                                                                                                                                                           | 1000/1500                                                                                                                                                                                                |
| Insulation Class       | 2                                                                                                                                                                   | 2                                                                                                                                                                                                        |
| IP rating              | 65                                                                                                                                                                  | 65                                                                                                                                                                                                       |
| IK rating              | 8                                                                                                                                                                   | 8                                                                                                                                                                                                        |
| Qty C 10 amp breaker   | 20                                                                                                                                                                  | 20                                                                                                                                                                                                       |
| Operating temperature  | +5 to +45°C                                                                                                                                                         | +5 to +45°C                                                                                                                                                                                              |
| Warranty period        | Luminaire 5 years Battery 2 years                                                                                                                                   | Luminaire 5 years Battery 3 years                                                                                                                                                                        |