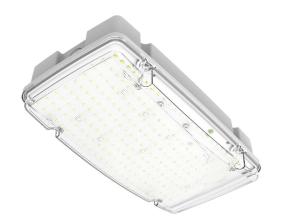

## Emergency bulkhead – Lorem

| Product name           | Lorem                                                                                                                                                               | Lorem                                                                                                                                                                                                    |
|------------------------|---------------------------------------------------------------------------------------------------------------------------------------------------------------------|----------------------------------------------------------------------------------------------------------------------------------------------------------------------------------------------------------|
| Advance Part code      | EMBULK2 SUR MT (LO-HI)                                                                                                                                              | EMBULK2 SUR ST (LO-HI)                                                                                                                                                                                   |
| Description            | IP65 High output emergency bulkhead, surface<br>mounted, 10W, 1000/1500 lumens switchable,<br>white, 3 hour non-maintained complete with<br>Lithium Iron batteries. | IP65 High output emergency bulkhead,<br>complete with self test function, surface<br>mounted, 10W, 1000/1500 lumens switchable,<br>white, 3 hour non-maintained complete with<br>Lithium Iron batteries. |
| Nominal Voltage (V)    | 230                                                                                                                                                                 | 230                                                                                                                                                                                                      |
| Power                  | 4.5W Charging, 10W running                                                                                                                                          | 4.5W Charging, 10W running                                                                                                                                                                               |
| Lumen output           | 1000/1500                                                                                                                                                           | 1000/1500                                                                                                                                                                                                |
| Life expectancy        | >50,000 hours                                                                                                                                                       | >50,000 hours                                                                                                                                                                                            |
| Colour temperature     | 6500°K                                                                                                                                                              | 6500°K                                                                                                                                                                                                   |
| CRI                    | 80                                                                                                                                                                  | 80                                                                                                                                                                                                       |
| Macadam elipses        | <6                                                                                                                                                                  | <6                                                                                                                                                                                                       |
| Power factor           | >0.3                                                                                                                                                                | >0.3                                                                                                                                                                                                     |
| Inrush current         | 12.8A for 100uS                                                                                                                                                     | 12.8A for 100uS                                                                                                                                                                                          |
| Emergency lumen output | 1000/1500                                                                                                                                                           | 1000/1500                                                                                                                                                                                                |
| Insulation Class       | 2                                                                                                                                                                   | 2                                                                                                                                                                                                        |
| IP rating              | 65                                                                                                                                                                  | 65                                                                                                                                                                                                       |
| IK rating              | 8                                                                                                                                                                   | 8                                                                                                                                                                                                        |
| Qty C 10 amp breaker   | 20                                                                                                                                                                  | 20                                                                                                                                                                                                       |
| Operating temperature  | +5 to +45°C                                                                                                                                                         | +5 to +45°C                                                                                                                                                                                              |
| Warranty period        | Luminaire 5 years Battery 2 years                                                                                                                                   | Luminaire 5 years Battery 3 years                                                                                                                                                                        |