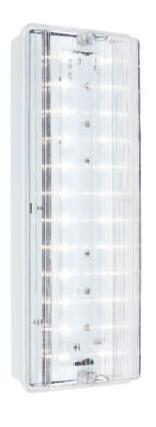

## Lorem

Advance LED Lighting Solutions new Lorem emergency bulkhead is an IP65 surface mounted luminaire built for lighting large industrial areas. The Lorem can be surface mounted or semi-recessed and is ideal for applications where higher illuminance is required. With it's high ingress protection rating it is perfectly suited for use as an final exit bulkhead to provide further emergency lighting even after a building has been evacuated. The Lorem features a NiCd battery and is built with an open-area lighting channel that is perfect for reducing the amount of fittings needed to sufficiently light a space to meet emergency lighting criteria.

## **Key features**

- Colour temperature 6500°K
- Operating temperature (range): 0° to +35°C
- CRI:>70
- IP rating: IP65
- L70 54,000 hours
- Warranty 3 Years
- Wattage: 5W
- Lumen output: 800 lumens
- DALI self test option available.