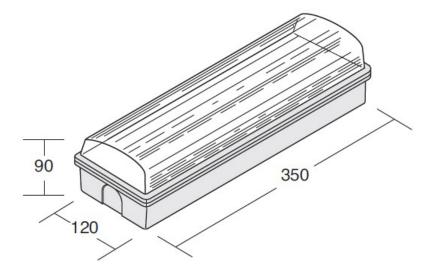

## Lorem

Advance LED Lighting Solutions new Lorem emergency bulkhead is an IP65 surface mounted luminaire built for lighting large industrial areas. The Lorem can be surface mounted or semi-recessed and is ideal for applications where higher illuminance is required. With it's high ingress protection rating it is perfectly suited for use as an final exit bulkhead to provide further emergency lighting even after a building has been evacuated. The Lorem features a NiCd battery and is built with an open-area lighting channel that is perfect for reducing the amount of fittings needed to sufficiently light a space to meet emergency lighting criteria.