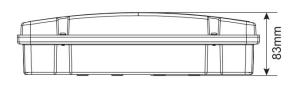

## Lorem

Advance LED Lighting Solutions new Lorem emergency bulkhead is an IP65 surface mounted luminaire built for lighting large industrial areas. The Lorem can be surface mounted or semi-recessed and is ideal for applications where higher illuminance is required with it's output being able to switch between 1000 lumens and 1500 lumens depending on the required application. With it's high ingress protection rating it is perfectly suited for use as an final exit bulkhead to provide further emergency lighting even after a building has been evacuated. The Lorem features a lithium iron battery and is built with an open-area lighting channel that is perfect for reducing the amount of fittings needed to sufficiently light a space to meet emergency lighting criteria.