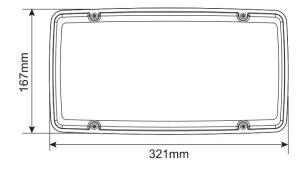

## Lorem

Advance LED Lighting Solutions new Lorem emergency bulkhead is an IP65 surface mounted luminaire built for lighting large industrial areas. The Lorem can be surface mounted or semi-recessed and is ideal for applications where higher illuminance is required with it's output being able to switch between 1000 lumens and 1500 lumens depending on the required application. With it's high ingress protection rating it is perfectly suited for use as an final exit bulkhead to provide further emergency lighting even after a building has been evacuated. The Lorem features a lithium iron battery and is built with an open-area lighting channel that is perfect for reducing the amount of fittings needed to sufficiently light a space to meet emergency lighting criteria.