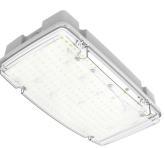

## Lorem

Advance LED Lighting Solutions new Lorem emergency bulkhead is an IP65 surface mounted luminaire built for lighting large industrial areas. The Lorem can be surface mounted or semi-recessed and is ideal for applications where higher illuminance is required with it's output being able to switch between 1000 lumens and 1500 lumens depending on the required application. With it's high ingress protection rating it is perfectly suited for use as an final exit bulkhead to provide further emergency lighting even after a building has been evacuated. The Lorem features a lithium iron battery and is built with an open-area lighting channel that is perfect for reducing the amount of fittings needed to sufficiently light a space to meet emergency lighting criteria.