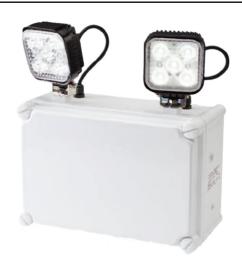

## Gemini

Advance LED Lighting Solutions new Gemini emergency twinspot offers a simple and effective solution to provide emergency lighting to areas where a ceiling mounted luminaire isn't an option. The Gemini comes with an IP65 rating, NiCd batteries and cast aluminium heads with polycarbonate lenses. The Gemini also offers a mounting solution where the fixing screws pass through the lid-fixing apertures. These are outside the lid gasket so the IP rating will not be compromised.

## Key features

- Colour temperature 5000°K
- Operating temperature (range): 0° to +25°C
- Weight: 3.6KG
- IP rating: IP65
- L70 54.000 hours
- Warranty 5 Years
- Wattage: 3W
- Lumen output: 940 lumens