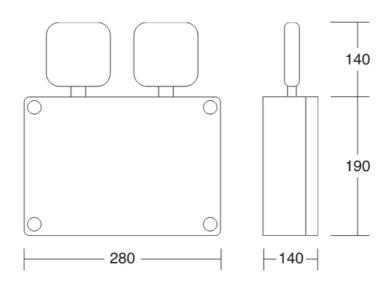

## Gemini

Advance LED Lighting Solutions new Gemini emergency twinspot offers a simple and effective solution to provide emergency lighting to areas where a ceiling mounted luminaire isn't an option. The Gemini comes with an IP65 rating, NiCd batteries and cast aluminium heads with polycarbonate lenses. The Gemini also offers a mounting solution where the fixing screws pass through the lid-fixing apertures. These are outside the lid gasket so the IP rating will not be compromised.