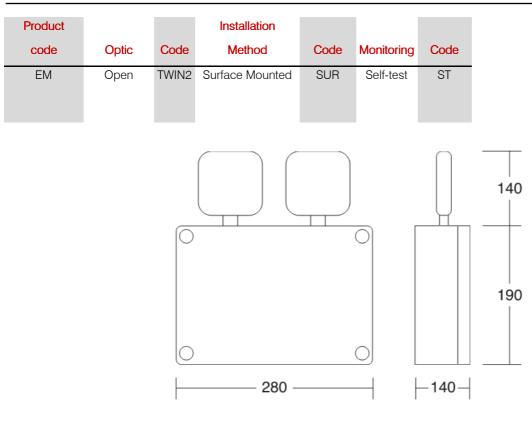

## Product information and code selector

Advance LED Lighting Solutions Ltd, Unit 4, Brunel Drive, Stretton Business Park 2, Burton Upon Trent, DE13 0BY +44(0)1332 865777 sales@adv.uk.com www.advancleighting.co.uk