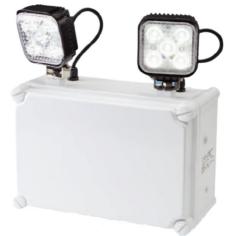

## Gemini 2

Advance LED Lighting Solutions new Gemini 2 emergency twinspot offers a simple and effective solution to provide emergency lighting to areas where a ceiling mounted luminaire isn't an option. The Gemini 2 comes with an IP65 rating, NiCd batteries and cast aluminium heads with polycarbonate lenses. The Gemini 2 also offers a mounting solution where the fixing screws pass through the lid-fixing apertures. These are outside the lid gasket so the IP rating will not be compromised.