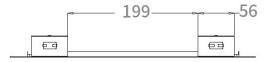

## Key features

- Colour temperature 5000°K
- Operating temperature (range): 0° to +45°C
- CRI:>70
- IP rating: IP65
- L70 54,000 hours
- Warranty 3 Years
- Wattage: 4.5W
- Lumen output: 200 lumens