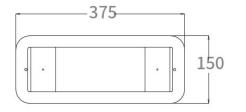

## Key features

- Colour temperature 5000°K
- Operating temperature (range): 0° to +45°C
- CRI:>70
- IP rating: IP65
- L70 54,000 hours
- Warranty 3 Years
- Wattage: 4.5W
- Lumen output: 200 lumens