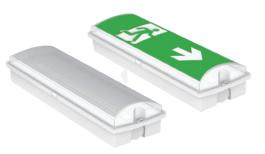

## Certus

Advance LED Lighting Solutions new Certus emergency bulkhead is an IP65 surface mounted luminaire that can be both ceiling and wall-mounted and used for lighting large industrial areas. The Certus has a Lithium Ion battery and with it's high ingress protection rating it is perfectly suited for use as a final exit bulkhead to provide further emergency lighting even after a building has been evacuated. The Certus can be used as both a stand-alone bulkhead and an emergency signage system and also comes with a self-test function.