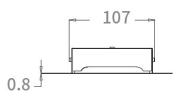

## Key features

- Colour temperature 5000°K
- Operating temperature (range): 0° to +45°C
- CRI:>70
- IP rating: IP65
- L70 54,000 hours
- Warranty 3 Years
- Wattage: 4.5W
- Lumen output: 200 lumens