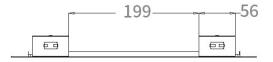

## Key features

- Colour temperature 5000°K
- Operating temperature (range): 0° to +45°C
- Non-maintained operation
- IP rating: IP65
- L70 54,000 hours
- Warranty 3 Years
- Wattage: 4.5W
- Lumen output: 200 lumens