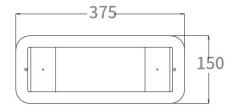

## Key features

- Colour temperature 5000°K
- Operating temperature (range): 0° to +45°C
- Non-maintained operation
- IP rating: IP65
- L70 54,000 hours
- Warranty 3 Years
- Wattage: 4.5W
- Lumen output: 200 lumens