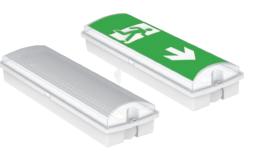

## Certus

Advance LED Lighting Solutions new Certus non-maintained emergency bulkhead is an IP65 surface mounted luminaire that can be both ceiling and wall-mounted and used for lighting large industrial areas. The Certus has a Lithium Ion battery and with it's high ingress protection rating it is perfectly suited for use as a final exit bulkhead to provide further emergency lighting even after a building has been evacuated. The Certus can be used as both a stand-alone bulkhead and an emergency signage system and also comes with a self-test function.