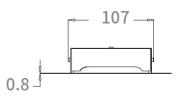

## Key features

- Colour temperature 5000°K
- Operating temperature (range): 0° to +45°C
- Non-maintained operation
- IP rating: IP65
- L70 54,000 hours
- Warranty 3 Years
- Wattage: 4.5W
- Lumen output: 200 lumens