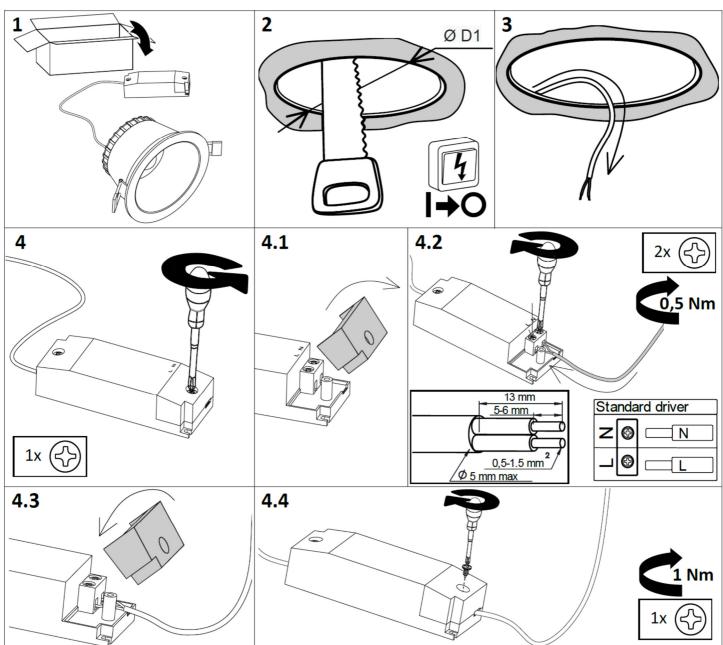

## Installation sheet

installation instruction

Please read and understand all of the directions, before starting luminaire installation. Keep this instruction for future use.

Installation can only be performed by an authorized electrician; Switch off the electricity supply before carrying out any work; Luminaire must be installed in compliance with all safety requirements