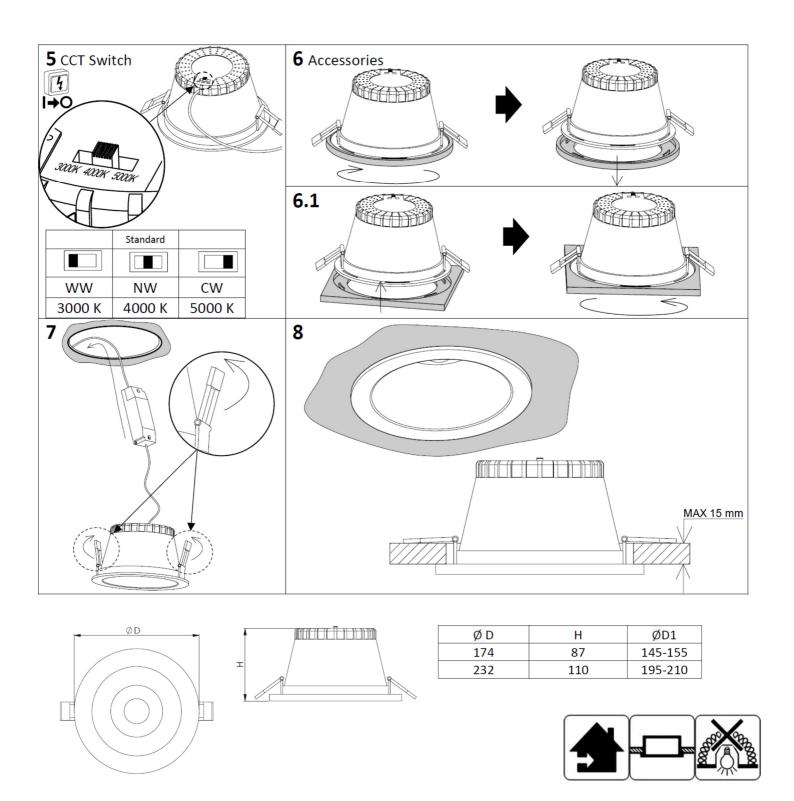

## Installation sheet

installation instruction

Please read and understand all of the directions, before starting luminaire installation. Keep this instruction for future use.

Installation can only be performed by an authorized electrician; Switch off the electricity supply before carrying out any work; Luminaire must be installed in compliance with all safety requirements