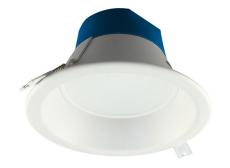

## Virgo

Advance LED Lighting Solutions new downlight Virgo, designed with both new build and retrofit projects in mind. Virgo is a simple highly versatile LED downlight that delivers an appealing recessed aesthetic. Designed with simplicity in mind, the Virgo is easy to install, complete with an integrated driver for direct mains connection. Three hour maintained emergency option available.