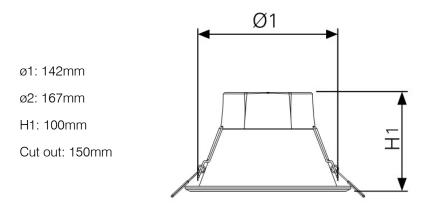

60,000 hours
- Warranty 5 Years
- Wattage: 12W & 16W
- Impact rating IK03
- Available to be supplied with emergency 3 hour battery pack. Add suffix 'EM' to end of part code

## Product information and code selector

| Product | Luminous  |      | Colour           |      |     |      |        |      |              |      |
|---------|-----------|------|------------------|------|-----|------|--------|------|--------------|------|
| code    | Flux (lm) | Code | Temperature (°K) | Code | CRI | Code | Colour | Code | Driver       | Code |
| DX1     | 1100      | 11   | 4000             | 40   | >80 | 80   | White  | WH   | Non-dimmable | ND   |
|         | 1500      | 15   |                  |      |     |      |        |      |              |      |

Code builder example: DX1 11 12 40 WH 15





January 2021. Issue 1