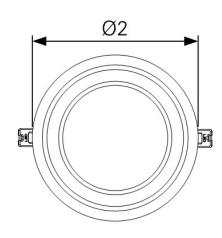

0,000 hours
- Warranty 5 Years
- Wattage: 12W & 16W
- Impact rating IK03
- Available to be supplied with emergency 3 hour battery pack. Add suffix 'EM' to end of part code

## Product information and code selector

| Product | Luminous  |      | Colour           |      |     |      |        |      |              |      |
|---------|-----------|------|------------------|------|-----|------|--------|------|--------------|------|
| code    | Flux (lm) | Code | Temperature (°K) | Code | CRI | Code | Colour | Code | Driver       | Code |
| DX1     | 1100      | 11   | 4000             | 40   | >80 | 80   | White  | WH   | Non-dimmable | ND   |
|         | 1500      | 15   |                  |      |     |      |        |      |              |      |

Code builder example: DX1 11 12 40 WH 15





January 2021. Issue 1