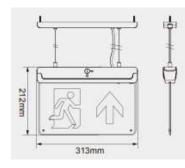

| Product Name                  | EM Blade 1                                                                                                                              | EM Blade 2                                                                                                                   |
|-------------------------------|-----------------------------------------------------------------------------------------------------------------------------------------|------------------------------------------------------------------------------------------------------------------------------|
| Product name                  | Signum                                                                                                                                  | Signum                                                                                                                       |
| Advance Part code             | EMBLADE1SUR                                                                                                                             | EMBLADE2SUS                                                                                                                  |
| Description                   | Emergency exit sign, wall/ceiling<br>mounted, 3W, 35 lumens, white,<br>complete with ARROW UP legend<br>kit, 30 metre viewing distance. | Emergency exit sign, suspended,<br>3W, 24 lumens, white, complete<br>with ARROW UP legend kit, 30<br>metre viewing distance. |
| Nominal Voltage (V)           | 230                                                                                                                                     | 230                                                                                                                          |
| Power (W)                     | 2.8                                                                                                                                     | 2.2                                                                                                                          |
| Emergency lumen output        | 25                                                                                                                                      | 22                                                                                                                           |
| Life expectancy               | 60,000 hours to L70                                                                                                                     | 50,000 hours to L70                                                                                                          |
| Colour temperature (°K)       | 6500                                                                                                                                    | 6500                                                                                                                         |
| CRI                           | 70                                                                                                                                      | 70                                                                                                                           |
| Macadam elipses               | N/A                                                                                                                                     | N/A                                                                                                                          |
| Power factor                  | 0.26                                                                                                                                    | 0.2                                                                                                                          |
| Running Current (A)           | 0.012                                                                                                                                   | 0.010                                                                                                                        |
| Insulation Class              | 2                                                                                                                                       | 2                                                                                                                            |
| IP rating                     | 20                                                                                                                                      | 20                                                                                                                           |
| IK rating                     | N/A                                                                                                                                     | N/A                                                                                                                          |
| Qty per type C 10 amp breaker | 30                                                                                                                                      | 30                                                                                                                           |
| Operating temperature         | -0 to +40°C                                                                                                                             | -0 to +40°C                                                                                                                  |
| Gross weight                  | 1.1                                                                                                                                     | 0.9                                                                                                                          |
| Nett weight                   | 0.9                                                                                                                                     | 0.7                                                                                                                          |