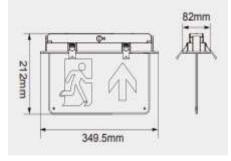

| Product Name                  | EM Blade 1                                                                                                                              | EM Blade 2                                                                                                                   |
|-------------------------------|-----------------------------------------------------------------------------------------------------------------------------------------|------------------------------------------------------------------------------------------------------------------------------|
| Product name                  | Signum                                                                                                                                  | Signum                                                                                                                       |
| Advance Part code             | EMBLADE1SUR                                                                                                                             | EMBLADE2SUS                                                                                                                  |
| Description                   | Emergency exit sign, wall/ceiling<br>mounted, 3W, 35 lumens, white,<br>complete with ARROW UP legend<br>kit, 30 metre viewing distance. | Emergency exit sign, suspended,<br>3W, 24 lumens, white, complete<br>with ARROW UP legend kit, 30<br>metre viewing distance. |
| Nominal Voltage (V)           | 230                                                                                                                                     | 230                                                                                                                          |
| Power (W)                     | 2.8                                                                                                                                     | 2.2                                                                                                                          |
| Emergency lumen output        | 25                                                                                                                                      | 22                                                                                                                           |
| Life expectancy               | 60,000 hours to L70                                                                                                                     | 50,000 hours to L70                                                                                                          |
| Colour temperature (°K)       | 6500                                                                                                                                    | 6500                                                                                                                         |
| CRI                           | 70                                                                                                                                      | 70                                                                                                                           |
| Macadam elipses               | N/A                                                                                                                                     | N/A                                                                                                                          |
| Power factor                  | 0.26                                                                                                                                    | 0.2                                                                                                                          |
| Running Current (A)           | 0.012                                                                                                                                   | 0.010                                                                                                                        |
| Insulation Class              | 2                                                                                                                                       | 2                                                                                                                            |
| IP rating                     | 20                                                                                                                                      | 20                                                                                                                           |
| IK rating                     | N/A                                                                                                                                     | N/A                                                                                                                          |
| Qty per type C 10 amp breaker | 30                                                                                                                                      | 30                                                                                                                           |
| Operating temperature         | -0 to +40°C                                                                                                                             | -0 to +40°C                                                                                                                  |
| Gross weight                  | 1.1                                                                                                                                     | 0.9                                                                                                                          |
| Nett weight                   | 0.9                                                                                                                                     | 0.7                                                                                                                          |