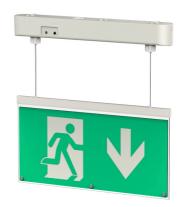

## Signum

Advance LED Lighting Solutions new Signum emergency signage luminaire is a modern and minimalistic solution to emergency lighting signage within traditional ceiling heights. The Signum comes with a full legend kit making it easy to setup and demonstrate all directions and escape passages up to a viewing distance of 30 metres. Supplied with a white PC body, acrylic legend and a 3 hour battery pack.

Not suitable for wall mounting.