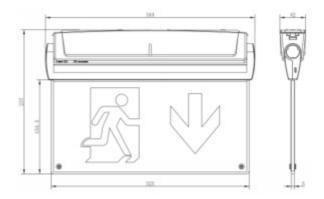

## Product information and code selector

| Product |       |        | Installation    |      |
|---------|-------|--------|-----------------|------|
| code    | Optic | Code   | Method          | Code |
| EM      | Area  | BLADE1 | Surface Mounted | SUR  |
|         |       |        | Suspended       | SUS  |