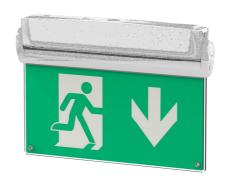

## Signum

Advance LED Lighting Solutions new Signum emergency signage luminaire is a modern and minimalistic solution to emergency lighting signage within traditional ceiling heights. The Signum comes with a full legend kit making it easy to setup and demonstrate all directions and escape passages up to a viewing distance of 30 metres. Supplied with a white PC body, acrylic legend and a 3 hour battery pack.

Not suitable for wall mounting.