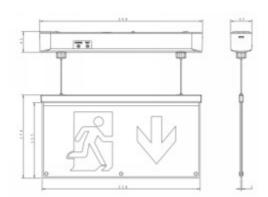

## Product information and code selector

| Product |       |        | Installation    |      |
|---------|-------|--------|-----------------|------|
| code    | Optic | Code   | Method          | Code |
| EM      | Area  | BLADE1 | Surface Mounted | SUR  |
|         |       |        | Suspended       | SUS  |