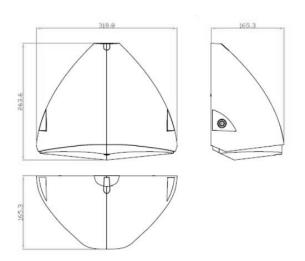

## **Octans**

Advance LED Lighting Solutions new Octans wallpack offers an elegant solution for lighting exterior applications. The Octans features a modern and minimalistic design with a screw-less front and an IK10 impact resistance rating. The Octans is suitable for rear and side cable entry. Also suitable for conduit and BESA box installation. Lifetime is 60,000 hours to L70.