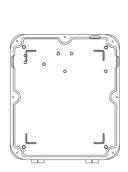

## **Fornax**

Advance LED Lighting Solutions new Fornax luminaire is an IP65 rated weatherproof wall-mounted fitting with an IK08 rating. Offering fast fixing mounting clips with no need to drill into the housing for installation. The Fornax comes with hinged diffuser secured by captive screws and a polycarbonate lens with a clear prismatic optic. The provision for automatic dusk to dawn operation via an optional photocell allows automatic security lighting whilst avoiding wasted energy during daylight hours.