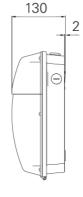

## **Fornax**

Advance LED Lighting Solutions new Fornax luminaire is an IP65 rated weatherproof wall-mounted fitting with an IK08 rating. Offering fast fixing mounting clips with no need to drill into the housing for installation. The Fornax comes with hinged diffuser secured by captive screws and a polycarbonate lens with a clear prismatic optic. The provision for automatic dusk to dawn operation via an optional photocell allows automatic security lighting whilst avoiding wasted energy during daylight hours.