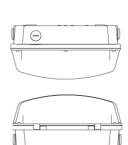

## **Fornax**

Advance LED Lighting Solutions new Fornax luminaire is an IP65 rated weatherproof wall-mounted fitting with an IK08 rating. Offering fast fixing mounting clips with no need to drill into the housing for installation. The Fornax comes with hinged diffuser secured by captive screws and a polycarbonate lens with a clear prismatic optic. The provision for automatic dusk to dawn operation via an optional photocell allows automatic security lighting whilst avoiding wasted energy during daylight hours.