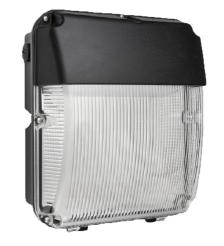

## **Fornax**

Advance LED Lighting Solutions new Fornax luminaire is an IP65 rated weatherproof wall-mounted fitting with an IK08 rating. Offering fast fixing mounting clips with no need to drill into the housing for installation. The Fornax comes with hinged diffuser secured by captive screws and a polycarbonate lens with a clear prismatic optic. The provision for automatic dusk to dawn operation via an optional photocell allows automatic security lighting whilst avoiding wasted energy during daylight hours.

## Key features

- Colour temperature 4000°K
- Operating temperature (range): -20° to +25°C
- CRI:>80
- IP rating: IP65
- L70 50,000 hours
- Warranty 5 Years
- Wattage: 39W
- Impact rating IK08
- Emergency and Photocell options available