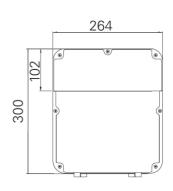

## **Fornax**

Advance LED Lighting Solutions new Fornax luminaire is an IP65 rated weatherproof wall-mounted fitting with an IK08 rating. Offering fast fixing mounting clips with no need to drill into the housing for installation. The Fornax comes with hinged diffuser secured by captive screws and a polycarbonate lens with a clear prismatic optic. The provision for automatic dusk to dawn operation via an optional photocell allows automatic security lighting whilst avoiding wasted energy during daylight hours.