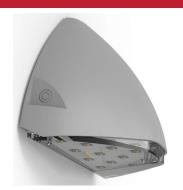

## Wallpack – Octans

## Key technical attributes include:

- Wattage 13/18/28 Watts
- Lumen output 1700/2500/3500 switched
- Operating temperature (range): -20° to +40°C
- IP rating: IP65, Impact rating: IK10
- L70 60,000 hours
- Warranty 5 Years
- Photocell and emergency options available