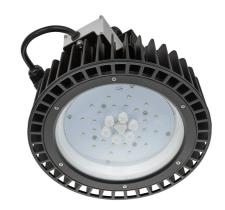

## Orion

Advance LED Lighting Solutions new highbay offers an exceptional efficiency of 120 lumens per watt in the Orion. The heavy duty aluminium die-cast construction combined with the latest LED chip technology and extended operating temperatures, provide the ruggedness and high performance required for modern industrial, warehousing and commercial spaces. The Orion highbay is supplied with an IP65 rating for use in most industrial applications. Lifetime is 50,000 hours to L70 with an output of 24,000 lumens and power consumption of 200 Watts.

## Key features

- Colour temperature 5000°K
- Operating temperature (range): -40° to 50°C
- CRI:>80
- IP rating: IP65
- L70 50,000 hours
- Warranty 5 Years
- Wattage: 200W
- Impact rating IK08