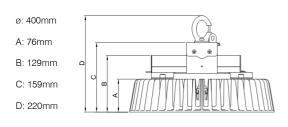

## Key features

- Colour temperature 5000°K
- Operating temperature (range): -40° to 50°C
- CRI:>80
- IP rating: IP65
- L70 50,000 hours
- Warranty 5 Years
- Wattage: 200W
- Impact rating IK08