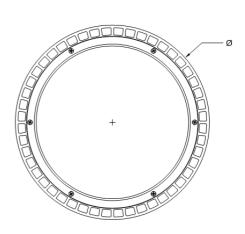

ndustrial applications. Lifetime is 50,000 hours to L70 with an output of 24,000 lumens and power consumption of 200 Watts.



## Key features

- Colour temperature 5000°K
- Operating temperature (range): -40° to 50°C
- CRI:>80
- IP rating: IP65
- L70 50,000 hours
- Warranty 3 Years
- Wattage: 200W
- Impact rating IK08

## Product information and code selector

| Product |         |      | Colour           |      | Luminous  |      |              |      |
|---------|---------|------|------------------|------|-----------|------|--------------|------|
| code    | Wattage | Code | Temperature (°K) | Code | Flux (lm) | Code | Driver       | Code |
| HB1     | 200W    | 200  | 5000             | 50   | 24000     | 240  | Non-dimmable | ND   |

ø: 400mm

A: 76mm

B: 129mm

C: 159mm

D: 220mm





January 2021. Issue 1