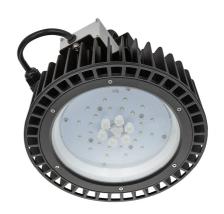

## Orion

Advance LED Lighting Solutions new highbay offers an exceptional efficiency of 120 lumens per watt in the Orion. The heavy duty aluminium die-cast construction combined with the latest LED chip technology and extended operating temperatures, provide the ruggedness and high performance required for modern industrial, warehousing and commercial spaces. The Orion highbay is supplied with an IP65 rating for use in most industrial applications. Lifetime is 50,000 hours to L70 with an output of 24,000 lumens and power consumption of 200 Watts.

## Key features

- Colour temperature 5000°K
- Operating temperature (range): -40° to 50°C
- CRI:>80
- IP rating: IP65
- L70 50,000 hours
- Warranty 3 Years
- Wattage: 200W
- Impact rating IK08