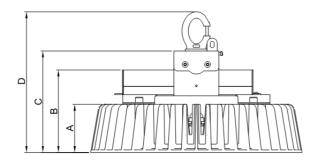

industrial applications. Lifetime is 50,000 hours to L70 with an output of 24,000 lumens and power consumption of 200 Watts.



## Key features

- Colour temperature 5000°K
- Operating temperature (range): -40° to 50°C
- CRI:>80
- IP rating: IP65
- L70 50,000 hours
- Warranty 3 Years
- Wattage: 200W
- Impact rating IK08

## Product information and code selector

| Product |         |      | Colour           |      | Luminous  |      |              |      |
|---------|---------|------|------------------|------|-----------|------|--------------|------|
| code    | Wattage | Code | Temperature (°K) | Code | Flux (lm) | Code | Driver       | Code |
| HB1     | 200W    | 200  | 5000             | 50   | 24000     | 240  | Non-dimmable | ND   |

ø: 400mm

A: 76mm

B: 129mm

C: 159mm

D: 220mm





January 2021. Issue 1