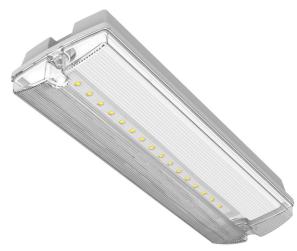

## **Partem**

Advance LED Lighting Solutions new Partem emergency bulkhead is an IP65 surface mounted luminaire built for lighting large industrial areas. With it's high ingress protection rating it is perfectly suited for use as a final exit bulkhead to provide further emergency lighting even after a building has been evacuated. The Partem is built with an open-area lighting channel that is perfect for reducing the amount of fittings needed to sufficiently light a space to meet emergency lighting criteria.