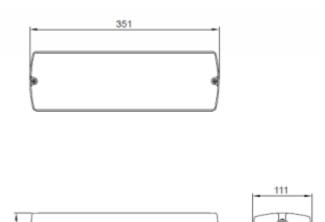

## Key features

- Colour temperature 6500°K
- Operating temperature (range): 0° to +40°C
- CRI:>70
- IP rating: IP65
- L70 54,000 hours
- Warranty 5 Years
- Wattage: 3W
- Lumen output: 150 lumens
- Self Test option available on request