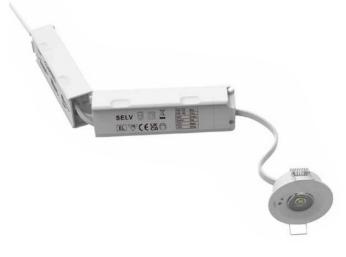

## Evadere

Advance LED Lighting Solutions new Evadere emergency spot is a modern and minimalistic solution to emergency lighting within lower ceiling areas. The Evadere comes with an interchangeable Area and Corridor optic perfect for reducing the amount of fittings needed to sufficiently light a space to meet emergency lighting criteria.

## Key features

- Colour temperature 6500°K
- Operating temperature (range): 5° to +45°C
- CRI:>80
- IP rating: IP20
- L70 36,000 hours
- Warranty 5 Years
- Wattage: 1W
- Lumen output: 120 lumens Area, 130 lumens Corridor
- Cut out: 50mm