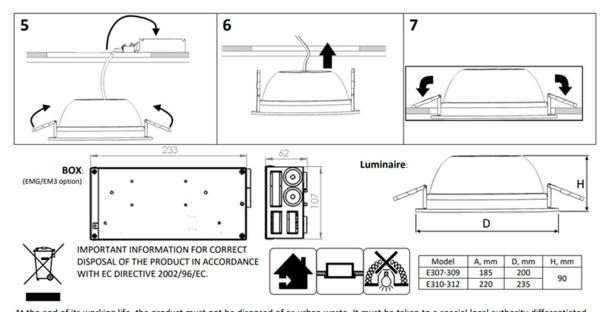

## Installation sheet

**EN** installation instruction

Please read and understand all of the directions, before starting luminaire installation. Keep this instruction for future use.

At the end of its working life, the product must not be disposed of as urban waste. It must be taken to a special local authority differentiated waste collection centre or to a dealer providing this service.

Disposing of a household appliance separately avoids possible negative consequences for the environment and health, deriving from in appropriate disposal and enables the constituent materials to be recovered to obtain significant savings in energy and resources. As a reminder of the need to dispose of household appliances separately, the product is marked with a crossed-out wheeled dustbin.