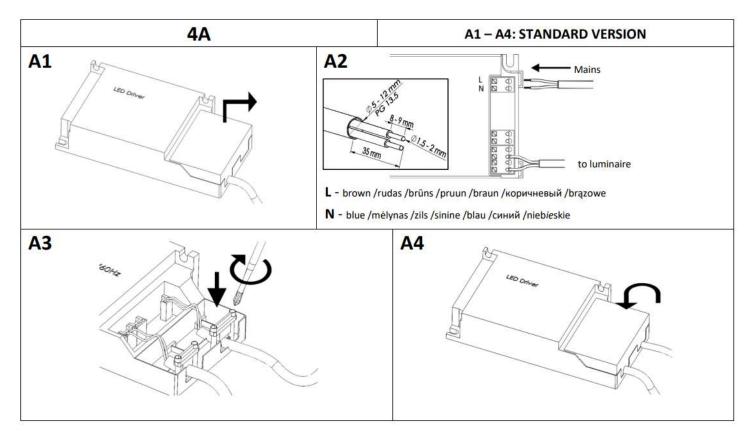

## LED Downlight-Lyra

## Installation sheet





**EN** installation instruction

Please read and understand all of the directions, before starting luminaire installation. Keep this instruction for future use.

















At the end of its working life, the product must not be disposed of as urban waste. It must be taken to a special local authority differentiated waste collection centre or to a dealer providing this service.

Disposing of a household appliance separately avoids possible negative consequences for the environment and health, deriving from in appropriate disposal and enables the constituent materials to be recovered to obtain significant savings in energy and resources. As a reminder of the need to dispose of household appliances separately, the product is marked with a crossed-out wheeled dustbin.