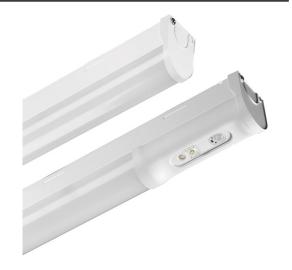

## Norma

Advance LED Lighting Solutions new batten type offers excellent light transmission and LED source obscurity from the reeded opal diffuser. Supplied with a first fix plate and heatsink powder coated in an RAL9016 finish. Lifetime is 90,000 hours to L70 with an output of 6000 lumens and power consumption of 46 Watts. Suitable for direct fixing, trunking, conduit or chain/wire suspension.

Available with an emergency option.

## Key features

- Colour temperature 4000°K
- Operating temperature (range): -10° to +25°C
- CRI:>80
- IP rating: IP20
- L70 90,000 hours
- Warranty 5 Years
- Wattage: 46W
- Impact rating IK07
- Emergency available. Add suffix 'EM' to end of part code