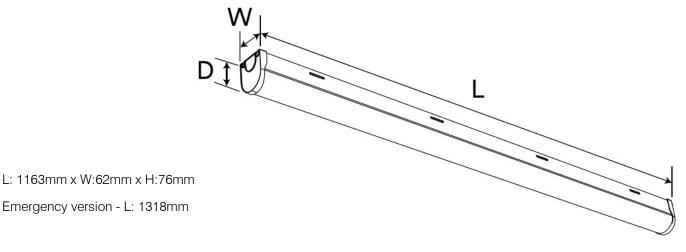

## Product information and code selector

| Product |            |      | Luminous  |      | Colour           |      |     |      |        |      |              |      |
|---------|------------|------|-----------|------|------------------|------|-----|------|--------|------|--------------|------|
| code    | Dimensions | Code | Flux (lm) | Code | Temperature (°K) | Code | CRI | Code | Colour | Code | Driver       | Code |
| BC1     | 1200mm     | 12   | 6000      | 60   | 4000             | 40   | >80 | 80   | White  | WH   | Non-dimmable | ND   |