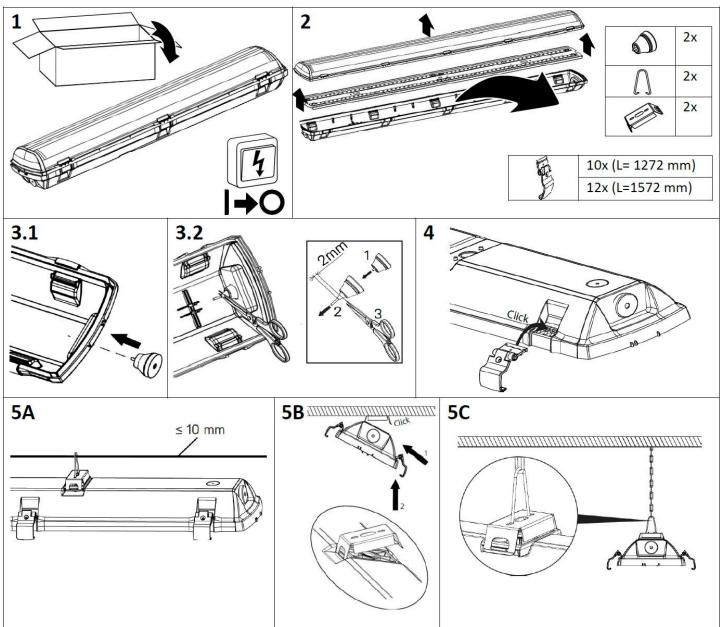

## Installation sheet

installation instruction

Please read and understand all of the directions, before starting luminaire installation. Keep this instruction for future use.

Installation can only be performed by an authorized electrician; Switch off the electricity supply before carrying out any work; Luminaire must be installed in compliance with all safety requirements;