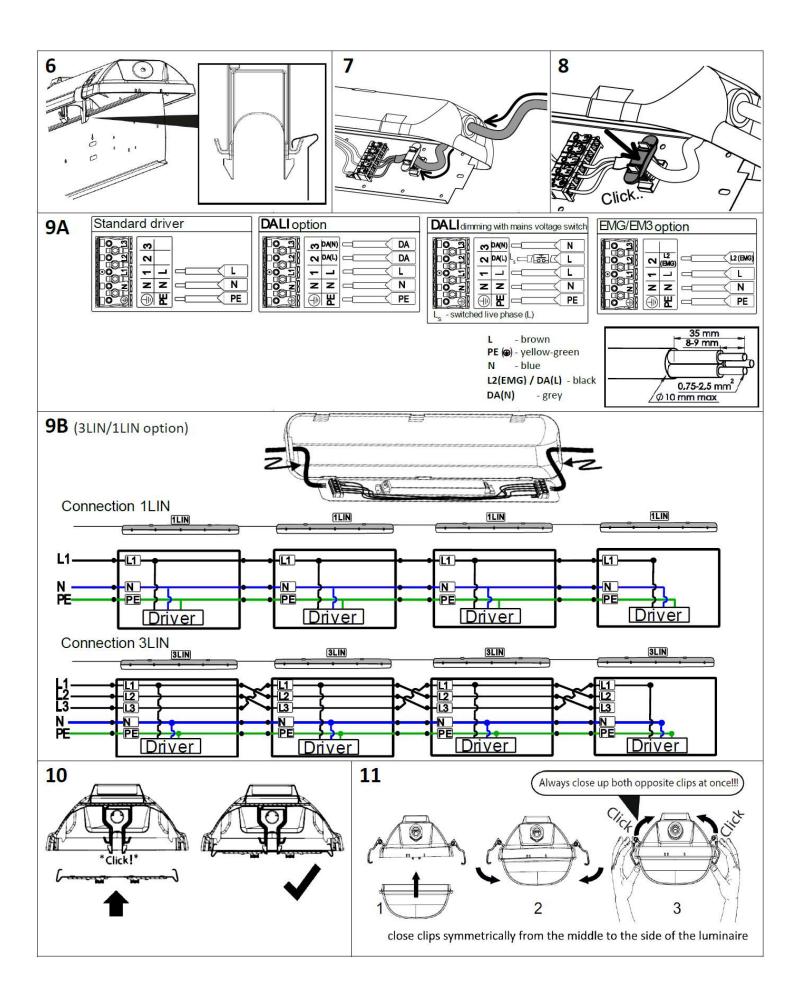

## Installation sheet

installation instruction

Please read and understand all of the directions, before starting luminaire installation. Keep this instruction for future use.

Installation can only be performed by an authorized electrician; Switch off the electricity supply before carrying out any work; Luminaire must be installed in compliance with all safety requirements;