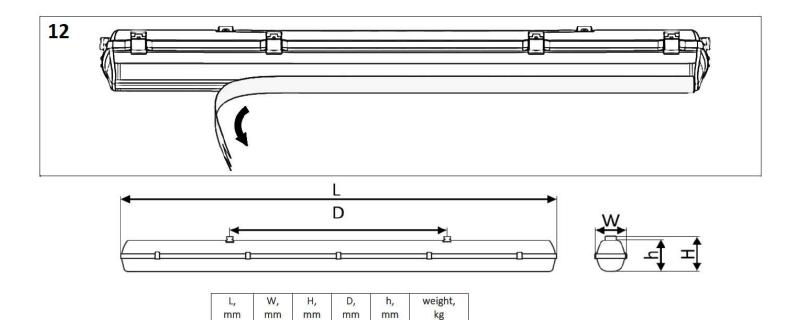

2.10

2.80

2.60

3.30

96

146

96

146

111

700

940

100

1272

1572

IMPORTANT INFORMATION FOR CORRECT DISPOSAL OF THE PRODUCT IN ACCORDANCE WITH EC DIRECTIVE 2002/96/EC.

At the end of its working life, the product must not be disposed of as urban waste. It must be taken to a special local authority differentiated waste collection centre or to a dealer providing this service.