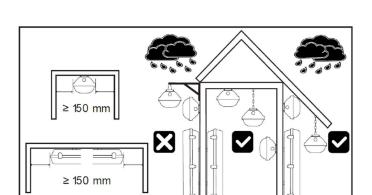

## Installation sheet

installation instruction

Please read and understand all of the directions, before starting luminaire installation. Keep this instruction for future use.

Installation can only be performed by an authorized electrician; Switch off the electricity supply before carrying out any work; Luminaire must be installed in compliance with all safety requirements;