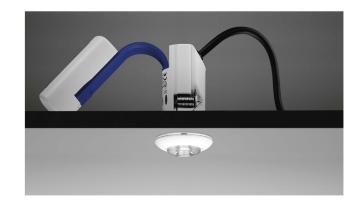

## Key features

- LED emergency module suitable for direct installation in ceilings
- Complete set with integrated electronics, LED module, heat sink, optics and battery
- Includes click-in multi-lens for anti-panic, escape route and spot illumination
- Emergency lighting function for manual testing
- Small size ceiling hole, 40 43mm, 80mm height
- Output power: 1.5W
- Very low stand-by power loss
- Maintained and non-maintained variants
- 1 or 3 hour rated duration (separate variants)
- Plug -in Lithium Iron Phosphate battery with strain-relief
- 5 years guarantee electronic (LED driver)
- 3 years guarantee battery