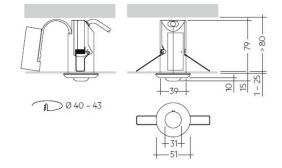

## Key features

- LED emergency module suitable for direct installation in ceilings
- Complete set with integrated electronics, LED module, heat sink, optics and battery
- Includes click-in multi-lens for anti-panic, escape route and spot illumination
- Emergency lighting function for manual testing
- Small size ceiling hole, 40 43mm, 80mm height
- Output power: 1.5W
- Very low stand-by power loss
- Maintained and non-maintained variants
- 1 or 3 hour rated duration (separate variants)
- Plug -in Lithium Iron Phosphate battery with strain-relief
- 5 years guarantee electronic (LED driver)
- 3 years guarantee battery