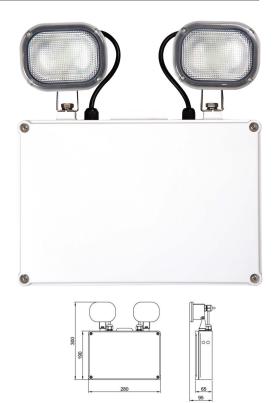

## Emergency Twinspot

## Key features

• Material: White Polycarbonate body

• Lumen output: 610lm

• IP rating: IP41

• Warranty: 5 years

• Class: Class II

• Driver: Switchable Maintained and DALI Self-Test

• Emergency duration: 3 hours

### Product information and code selector