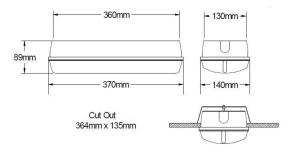

ss II

• Emergency duration: 3 hours



# Product information and code selector

## **Emergency bulkhead**

| Product<br>Code | Operating mode               | Code    |
|-----------------|------------------------------|---------|
| EMF             | Maintained<br>Non-maintained | M<br>NM |

#### Code builder example: EMF M

(EMF M = EMF Emergency bulkhead. M = Maintained).

### Emergency bulkhead (DALI / Self test)

| Product<br>Code | Operating mode                                   | Code       |
|-----------------|--------------------------------------------------|------------|
| EMG             | Maintained<br>Dali / Self Test<br>Non-maintained | M<br>DSTNM |

## Code builder example: EMG M

(EMG M = EMG Emergency bulkhead. DSTNM = Dali/Self test non maintained).

#### **Dimensions**



March 2018. Issue 1