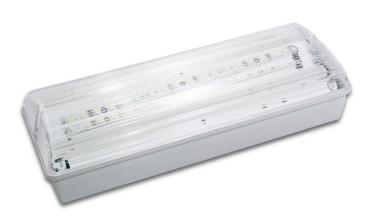

# Emergency bulkhead

• Material: White Polycarbonate body

• Lumen output: 310lm max (in mains operation)

• CCT: 4000K • IP rating: IP65 • Warranty: 5 years

• Beam angle: 125° x 117°

• Class: Class II

• Emergency duration: 3 hours