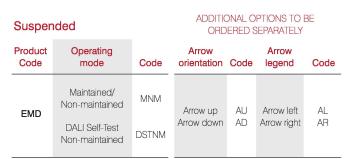

#### Code builder example: EMD MNM

(EMD = Emergency suspended exit sign EMD. MNM = Maintained / Non - maintained. AD = Arrow down).

March 2018. Issue 1