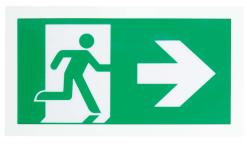

------|
| Product<br>Code | Operating mode                   | Code                                           | Arrow orientation      | Code     | Arrow<br>legend           | Code     |
| EMC             | Maintained/<br>Non-maintained    | MNM                                            | Arrow up<br>Arrow down | AU<br>AD | Arrow left<br>Arrow right | AL<br>AR |
|                 | DALI Self-Test<br>Non-maintained | DSTNM                                          |                        |          |                           |          |

### Code builder example: EMC MNM

 $(\mathsf{EMC}=\mathsf{Emergency} \text{ wall mounted }\mathsf{EMC}. \ \mathsf{MNM}=\mathsf{Maintained} \ \mathsf{/} \ \mathsf{Non} \ \mathsf{-} \ \mathsf{maintained}. \ \mathsf{AD}=\mathsf{Arrow} \ \mathsf{down}).$ 







#### Code builder example: EMD MNM

(EMD = Emergency suspended exit sign EMD. MNM = Maintained / Non - maintained. AD = Arrow down).

March 2018. Issue 1