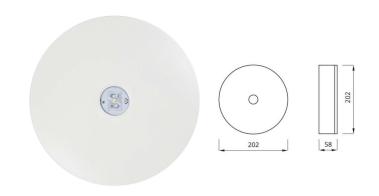

#### Emergency surface mount round

| Product<br>Code | Operating mode                   | Code  | Lumens<br>(lm) | Code     | Wattage<br>(W) | Code   |
|-----------------|----------------------------------|-------|----------------|----------|----------------|--------|
|                 | Maintained                       | М     | 390            | 39       | 3              | 3      |
| EMA             | Non-maintained                   | NM    | 390<br>600     | 39<br>60 | 3<br>6         | 3<br>6 |
|                 | DALI Self-Test<br>Non maintained | DSTNM | 390            | 39       | 3              | 3      |

Code builder example: EMA M 39 3

(EMA = EMA surface round. M = Maintained. 39 = 390lm. 3 = 3W).