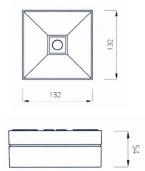

#### Emergency surface mount square

| Product<br>Code | Operating mode                           | Code    | Lumens<br>(lm) | Code     | Wattage<br>(W) | Code   |
|-----------------|------------------------------------------|---------|----------------|----------|----------------|--------|
| EMB             | Maintained Non-maintained DALL Self-Test | M<br>NM | 390<br>390     | 39<br>39 | 3<br>3         | 3<br>3 |
|                 | Maintained                               | DSTM    | 390            | 39       | 3              | 3      |
|                 | DALI Self-Test<br>Non maintained         | DSTNM   | 390            | 39       | 3              | 3      |

Code builder example: EMB M 39 3

(EMB = EMB surface mount square. M = Maintained. 39 = 390lm. 3 = 3W).

March 2018. Issue 1