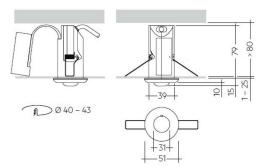

## Key features

- LED emergency module suitable for direct installation in ceilings
- Complete set with integrated electronics, LED module, heat sink, optics and battery
- Includes click-in multi-lens for anti-panic, escape route and spot illumination
- Emergency lighting function for manual testing
- Small size ceiling hole, 40 43mm, 80mm height
- Output power: 0.75 1.5W
- Very low stand-by power loss
- Maintained and non-maintained variants
- 1 or 3 hour rated duration (separate variants)
- Plug -in Lithium Iron Phosphate battery with strain-relief
- 5 years guarantee electronic (LED driver)
- 3 years guarantee