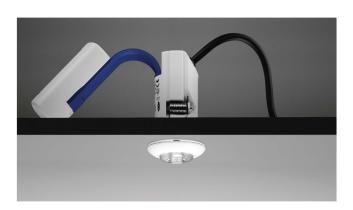

## Basic emergency downlight

## Key features

- LED emergency module suitable for direct installation in ceilings
- Complete set with integrated electronics, LED module, heat sink, optics and battery
- Includes click-in multi-lens for anti-panic, escape route and spot illumination
- Emergency lighting function for manual testing
- Small size ceiling hole, 40 43mm, 80mm height
- Output power: 0.75 1.5W
- Very low stand-by power loss
- Maintained and non-maintained variants
- 1 or 3 hour rated duration (separate variants)
- Plug -in Lithium Iron Phosphate battery with strain-relief
- 5 years guarantee electronic (LED driver)
- 3 years guarantee